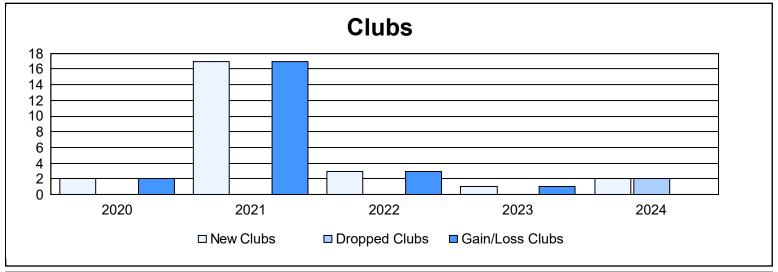

District D 1 As of June 2024 Cumulative

| Year      | New<br>Clubs | Dropped<br>Clubs | Gain/<br>Loss<br>Clubs | New<br>Members | Charter<br>Members | Reinstate<br>Members | Transfer<br>Members | Total<br>Member<br>Added | Total<br>Members<br>Dropped | Gain/<br>Loss<br>Members |
|-----------|--------------|------------------|------------------------|----------------|--------------------|----------------------|---------------------|--------------------------|-----------------------------|--------------------------|
| 2019-2020 | 2            | 0                | 2                      | 202            | 63                 | 20                   | 13                  | 298                      | 265                         | 33                       |
| 2020-2021 | 17           | 0                | 17                     | 424            | 573                | 16                   | 18                  | 1,031                    | 494                         | 537                      |
| 2021-2022 | 3            | 0                | 3                      | 350            | 120                | 8                    | 17                  | 495                      | 331                         | 164                      |
| 2022-2023 | 1            | 0                | 1                      | 230            | 43                 | 12                   | 19                  | 304                      | 435                         | -131                     |
| 2023-2024 | 2            | 2                | 0                      | 270            | 59                 | 11                   | 10                  | 350                      | 376                         | -26                      |
| Average   | 5            | 0                | 5                      | 295            | 172                | 13                   | 15                  | 496                      | 380                         | 115                      |