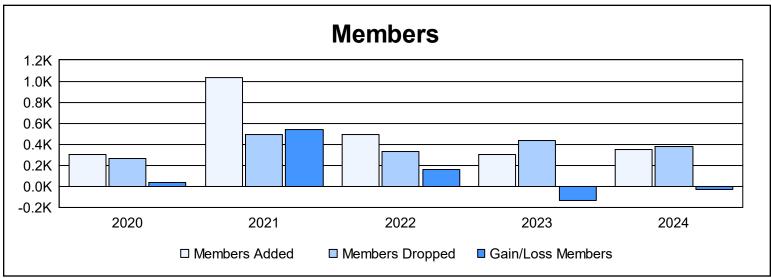

District D 1 As of June 2024 Cumulative

| Year      | New<br>Clubs | Dropped<br>Clubs | Gain/<br>Loss<br>Clubs | New<br>Members | Charter<br>Members | Reinstate<br>Members | Transfer<br>Members | Total<br>Member<br>Added | Total<br>Members<br>Dropped | Gain/<br>Loss<br>Members |
|-----------|--------------|------------------|------------------------|----------------|--------------------|----------------------|---------------------|--------------------------|-----------------------------|--------------------------|
| 2019-2020 | 2            | 0                | 2                      | 202            | 63                 | 20                   | 13                  | 298                      | 265                         | 33                       |
| 2020-2021 | 17           | 0                | 17                     | 424            | 573                | 16                   | 18                  | 1,031                    | 494                         | 537                      |
| 2021-2022 | 3            | 0                | 3                      | 350            | 120                | 8                    | 17                  | 495                      | 331                         | 164                      |
| 2022-2023 | 1            | 0                | 1                      | 230            | 43                 | 12                   | 19                  | 304                      | 435                         | -131                     |
| 2023-2024 | 2            | 2                | 0                      | 270            | 59                 | 11                   | 10                  | 350                      | 376                         | -26                      |
| Average   | 5            | 0                | 5                      | 295            | 172                | 13                   | 15                  | 496                      | 380                         | 115                      |